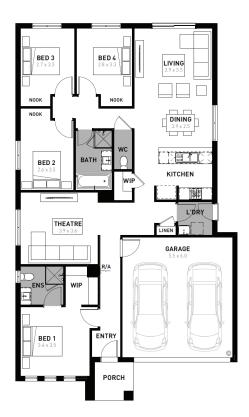

## Abode 20

## Mandalay Beveridge - 350m<sup>2</sup>

## 5204 Domain Drive

- # Fixed site costs
- # Hudson facade included
- # 7-star energy rating
- # Quality floor coverings throughout
- # 600mm stainless steel kitchen appliances
- # Double glazed windows and sliding doors
- # 3.5K solar PV system
- # Choice of Industrial or Coastal colour scheme
- # 12 month maintenance period
- # 25 year structural guarantee
- # Fibre Optic Connection
- # Recycled Water Connection